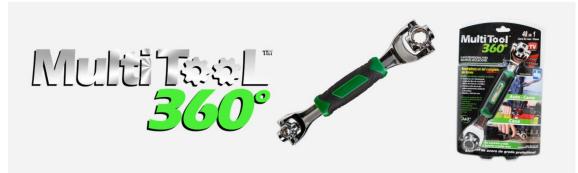

Multitool 360 is a 48-in-1 wrench that makes the job quick and easy! Professional wrench for multiple applications

This professional grade tool has been designed with a 360 degree tilting head that facilitates a quick change to the desired size. No more difficulty to find the right size head. Do not carry heavy tool boxes. With this single key, you will do your jobs easier and faster

## Replace a complete set of keys

- Works with practically any type of measure, shape of nuts and bolts
- Extremely strong and durable steel construction
- Quick and easy to use.

Works for Cars - Home - Outdoors and more

Professional grade alloy steel

## Suitable for:

- 6 Points
- 12 points
- Torx
- Hexagonal
- Damaged Bolts
- Standard & Metrics

## **Rotating Heads Sizes:**

- 5/16"-8mm
- 3/8"- 10mm
- 7/16"- 11mm
- 1/2"- 13mm
- 9/16"- 14mm
- 5/8"- 16mm
- 11/16"- 17mm
- 3/4″- 19mm

Tilting head, ideal for tight spaces with Rubber Handle for Comfort, Control and quick change between measurements