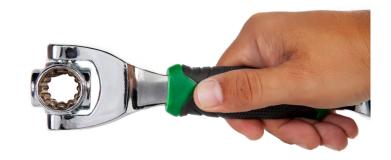

Multitool 360 is a 48-in-1 wrench that makes the job quick and easy! Professional wrench for multiple applications

This professional grade tool has been designed with a 360 degree tilting head that facilitates a quick change to the desired size. No more difficulty to find the right size head. Do not carry heavy tool boxes. With this single key, you will do your jobs easier and faster

## **Rotating Heads Sizes:**

- 5/16"-8mm
- 3/8"- 10mm
- 7/16"- 11mm
- 1/2"- 13mm
- 9/16"- 14mm
- 5/8"- 16mm
- 11/16"- 17mm
- 3/4″- 19mm

Tilting head, ideal for tight spaces with Rubber Handle for Comfort, Control and quick change between measurements